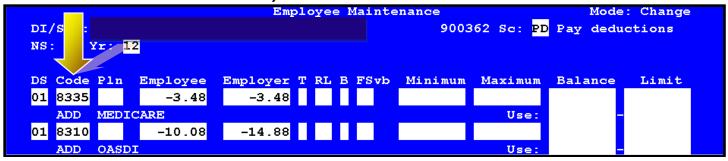

#### Refund Medicare 1.45% for EE and ER

## Refund Medicare 1.45 EE & ER, OASDI 4.2% EE & 6.2% ER