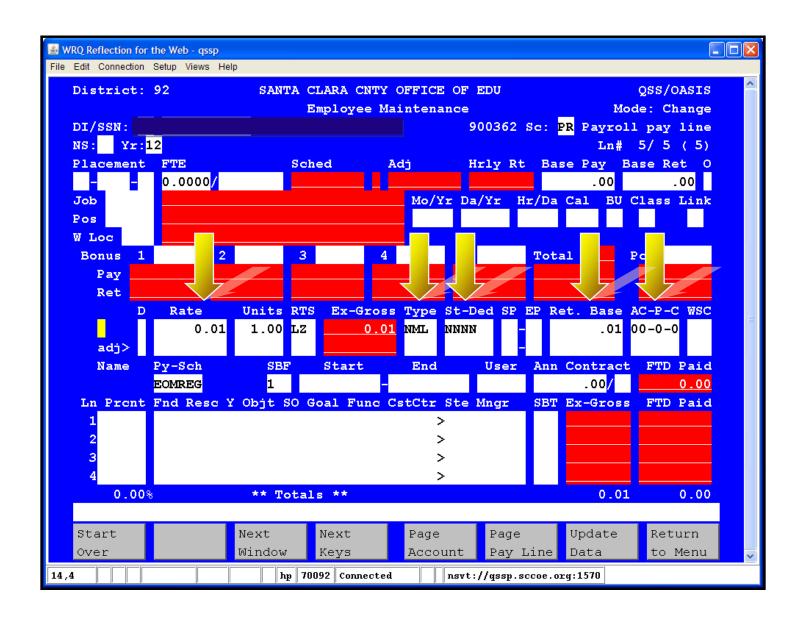

# For TERMINATED Employees Classifed or Certificated

In addition to backing out, re-reporting, refunding Medicare and/or OASDI - You must create a PENNY pay line with a NML pay type in order for the Burderns to post accurately, also AC-P-C code should be 00-0-0.