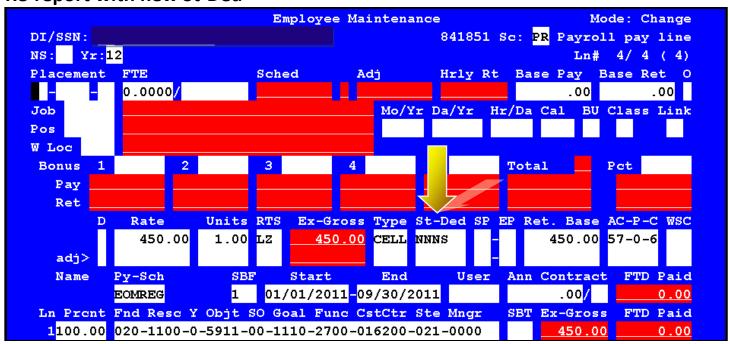

## **Certificated ACTIVE Employees**

### **Back out Cell Stipend with original St-Ded & Dates**



#### Re-report with new St-Ded



#### Refund Medicare 1.45% for EE and ER



### Classified ACTIVE Employees

## **Back out Cell Stipend with original St-Ded & Dates**



#### Re-report with new St-Ded



## Refund Medicare 1.45 EE & ER, OASDI 4.2% EE & 6.2% ER



# For TERMINATED Employees Classifed or Certificated

In addition to backing out, re-reporting, refunding Medicare and/or OASDI - You must create a PENNY pay line with a NML pay type in order for the Burderns to post accurately, also AC-P-C code should be 00-0-0.