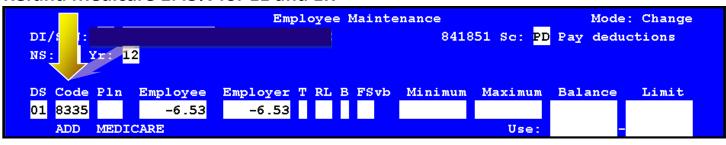

#### Refund Medicare 1.45% for EE and ER

## Refund Medicare 1.45 EE & ER, OASDI 4.2% EE & 6.2% ER