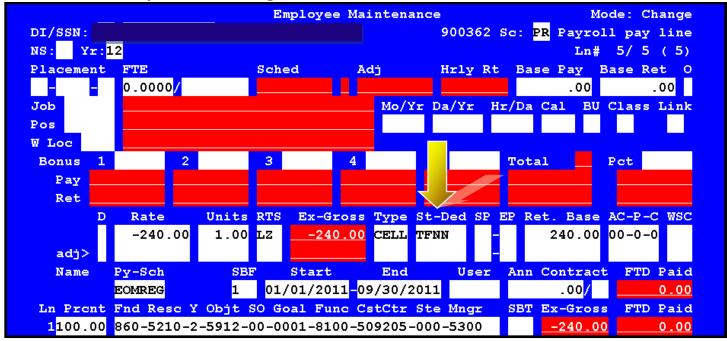

# For TERMINATED Employees Classifed or Certificated

In addition to backing out, re-reporting, refunding Medicare and/or OASDI - You must create a PENNY pay line with a NML pay type in order for the Burderns to post accurately, also AC-P-C code should be 00-0-0.