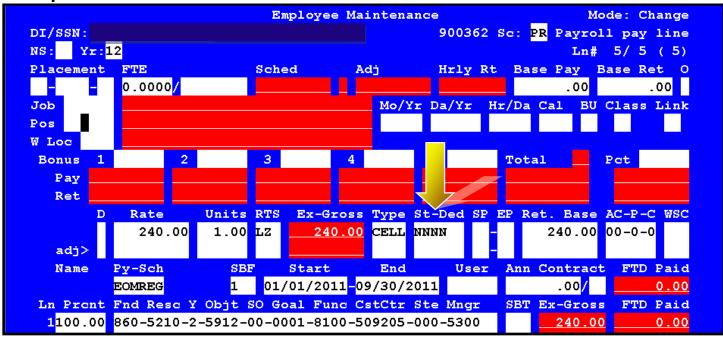

### **Back out Cell Stipend with original St-Ded & Dates**

#### Re-report with new St-Ded

#### Refund Medicare 1.45% for EE and ER