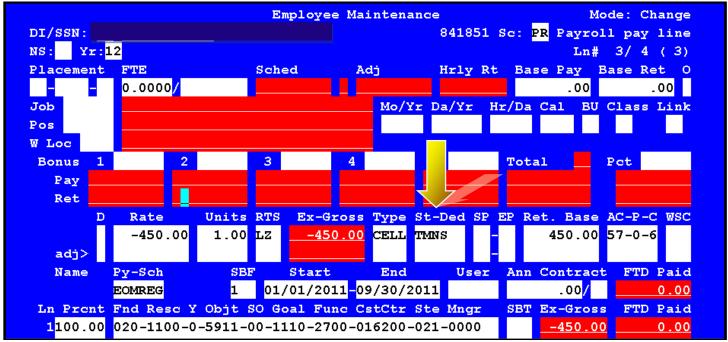

### **Back out Cell Stipend with original St-Ded & Dates**

#### Re-report with new St-Ded